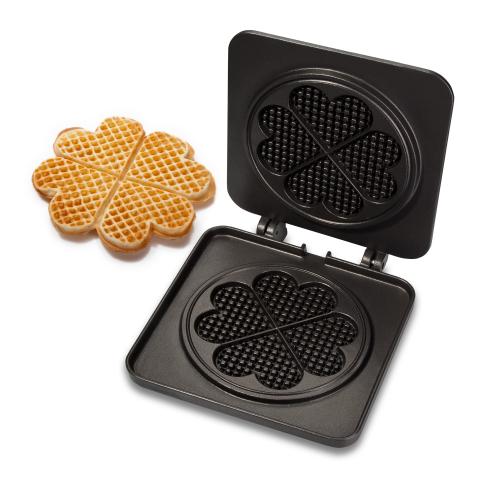

## **Description**

The Sunny Waffle is a reinvention of the traditional Bergische Waffle, also known as the heart waffle. The modern shape with 4 sections has beautifully shaped hearts and the fine square pattern makes it crispier than the classic model. The Sunny Waffle has a unique shape, but retains the aesthetics of the traditional German heart waffle.

For 1 waffle each 195 x 195 x 20 mm Massive cast aluminium with non-stick coating