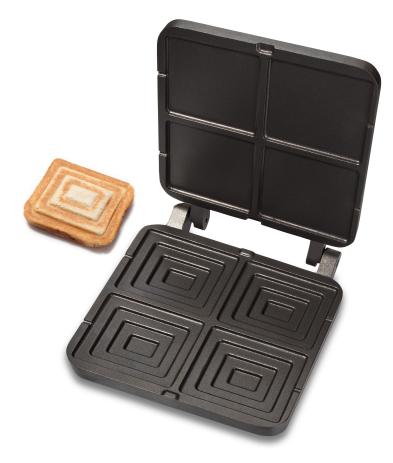

## Art.-Nr. 31-40744-01 Sandwich Interchangeable Plates for Thermocook®

## Description

The professional sandwich maker for filled sandwich toasts. The massive baking plates keep always their temperature for quick cooking times.

For 4 sandwiches each 115 x 125 x 25 mm Massive cast aluminium with non-stick coating

## **Technical data**

| $\bigcirc$ | Gas power:              | '0'                 |
|------------|-------------------------|---------------------|
| UUUU       | Width x depth x height: | '0'                 |
| kg         | Net-weight:             | 6 kg                |
|            | Working area:           | (4x) 115 x 125 x 25 |
| <b>I</b>   | Number of waffles:      | '0'                 |