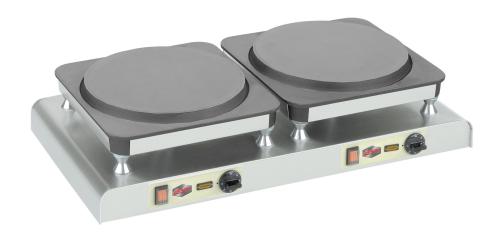

## **Description**

Perfect for markets and fairs: Particular massive cast iron for constant heat, even at cold outside temperatures
Long-lasting and durable: The distance between the hot baking plate and the casing prevents heat accumulation and thereby caused electronic damage
Stainless steel casing
Cast iron baking plates Ø 375 mm
On/off switch
Thermostat
Pilot light

Height-adjustable feet Hygienic protection plate not included

## **Technical data**

Electric

Electric power: 6 kW

Voltage: 400V

Supply frequency: 50Hz / 60Hz

Width x depth x height: 930 x 480 x 220 mm

Net-weight: 44 kg

Working area (Ø): 2x 375 mm