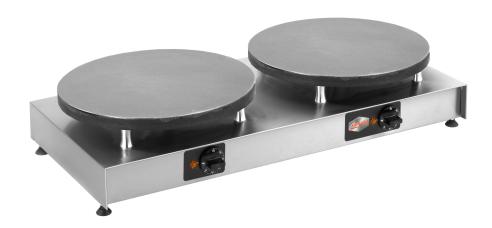

## Art.-Nr. 12-40906 Crêpes Active II

## **Description**

Massive cast iron for constant heat, even at cold outside temperatures

Surface heating element: Even heat distribution over the entire baking plate

Efficient use of energy due to optimal contact between heating element and cast iron plate

Long-lasting and durable: The distance between the hot baking plate and the casing prevents heat accumulation and thereby caused electronic damage

Stainless steel casing

Cast iron baking plates Ø 400 mm

Thermostat with on/off function

Pilot light

Height-adjustable feet

## **Technical data**

Electric power: 2x 3,2 kW

Voltage: 230V

Supply frequency: 50Hz / 60Hz

Width x depth x height: 845 x 400 x 165 mm

Net-weight: 40 kg

Working area (Ø): 2x 400 mm