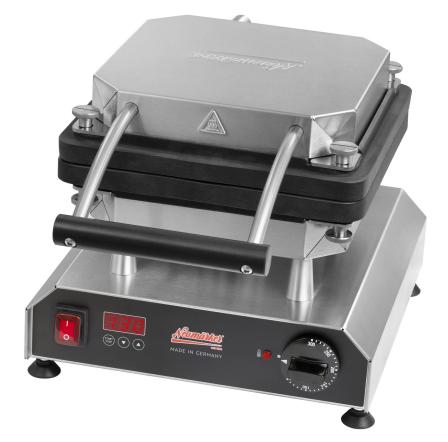

## Description

Multifunction appliance for interchangeable plates (not included)

Currently more than 25 different interchangeable plates available, e.g. for waffles, pizza, crêpes, paninis, pancakes, donuts, sandwiches, churros

Digital timer with large display adjustable up to 9:59 min/sec An acoustic signal at the end of the cooking time ensures consistent product quality, even with frequently changing staff The acoustic signal reminds the user at the right time to remove the food so that it does not burn while they are performing other tasks at the same time

Optimal heat transfer: Direct contact between heating element and interchangeable plate due to 8 screws that are tightened evenly

New high-performance heating elements with enlarged heating surface for even heat distribution without hotspots Particularly energy-efficient through optimised thermal insulation: A double shielding minimises heat loss and reduces the risk of serious burns