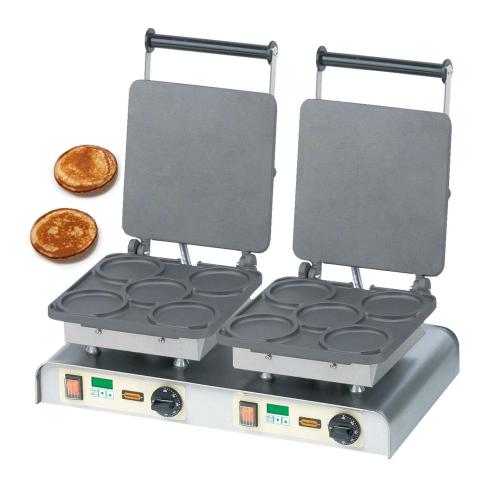

## Art.-Nr. 12-40759DT Classic Pancake Maker II

## **Description**

Golden, light and fluffy pancakes can be served with a variety of delicious toppings. A catering concept for hotels, cafés or street vendors. Pancakes are ideal for hotel buffets, breakfast, brunch, afternoon coffee or as a savoury snack.

stainless steel casing

baking plates non-stick coated aluminium – fix mounted  $% \left( x_{1},y_{2}\right) =0$ 

- 2 on/off switches
- 2 digital timers
- 2 pilot lights
- 2 thermostats

height-adjustable feet

For 10 pancakes each 95 x 95 x 11 mm

## **Technical data**

Electric power: 4,4 kW

Voltage: 400V

**Supply frequency:** 50Hz / 60Hz

Gas power: '0'

Width x depth x height: 610 x 340 x 250 mm

Net-weight: 36 kg

Working area (Ø):  $(8x) \tilde{A}^{\sim} 95 \times 11 \text{ mm}$ 