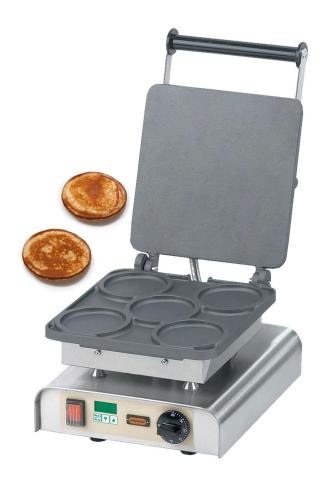

## Art.-Nr. 12-40739DT Classic Pancake Maker I

## **Description**

Golden, light and fluffy pancakes can be served with a variety of delicious toppings. A catering concept for hotels, cafés or street vendors. Pancakes are ideal for hotel buffets, breakfast, brunch, afternoon coffee or as a savoury snack.

stainless steel casing
baking plates non-stick coated aluminium – fix mounted
on/off switch
digital timer
pilot light
thermostat
height-adjustable feet

For 4 pancakes each 95 x 95 x 11 mm

## **Technical data**

Electric power: 2,2 kW

Voltage: 230V

**Supply frequency:** 50Hz / 60Hz

Gas power: '0'

Width x depth x height: 310 x 340 x 250 mm

Net-weight: 20 kg

Working area (Ø):  $(4x) \tilde{A}^{\sim} 95 \times 11 \text{ mm}$ 