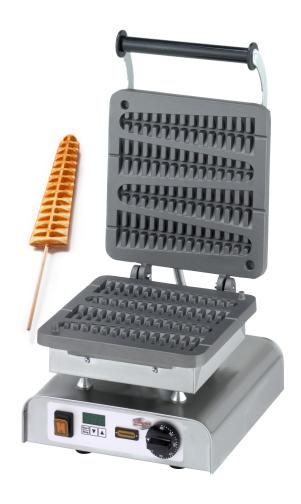

## **Description**

The Event Waffle. Extremely short baking time of approx. 1 minute for 4 waffles, little cost of goods and striking design. Offers creative marketing possibilities like a christmas tree or a sword waffle.

Alternative model with non-stick coated cast aluminium plate: Easy cleaning, waffles release without sticking, less greasing necessary. On the other hand you have to work more carefully and without the use of metal tools. The surface is, like all non-stick coatings, more sensitive than pure cast iron.

- stainless steel casing
- baking plates non-stick coated aluminium fix mounted
- on/off switch
- digital timer
- pilot light
- thermostat
- height-adjustable feet
- for 4 waffles of 60 x 25 x 230 mm