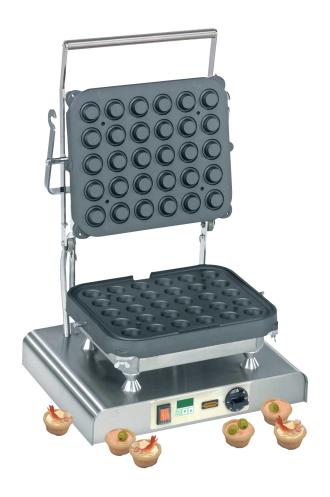

## Art.-Nr. 12-40600DT Tartlet Basic Machine

## **Description**

Show your culinary side

Free your mind. Serve delicious tartlets, surprise with the power of your creativity. Tartlets are a true passion either as salted delicate food, filled with salads, shrimps and salmon or as a dessert filled with chocolate and fruits.

- stainless steel casing
- on/off switch
- digital timer
- pilot light
- thermostat
- locking bow
- height-adjustable feet
- baking plates not included