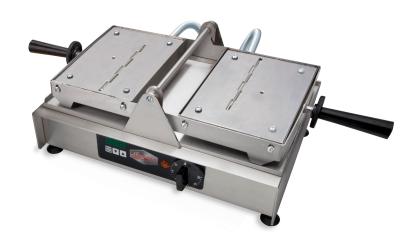

## **SWiNG Baking System | The turnable waffle maker for changeable baking plates**

## **Description**

SWiNG. The turning makes the difference:

The turning after filling entirely allocates the dough within the baking plates. The direct contact to the baking plates creates a nice colour and and aesthetic shape. The outer layer works similar to a sealing and keeps the moisture inside the airy waffle.

- The new model: Removable baking plates facilitate the cleaning
- New handle design for a better accessibility of the hoods while cleaning
- Stainless steel casing
- 180° left/right pivoting for optimal dough distribution
- Digital timer
- Thermostat with on/off function
- Pilot light
- Drip tray
- Height-adjustable feet
- Baking plates not included