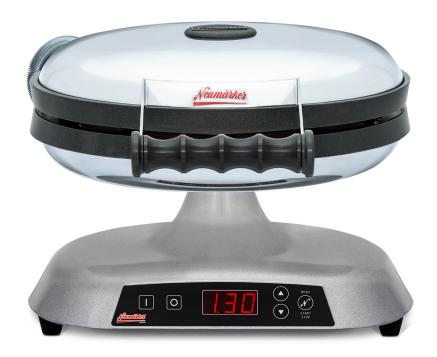

## **Retro Waffle Maker Pluto**

## **Description**

- Touch Injury Protection vacuum hood: Optimal heat insulation through a vacuum inside the hood. Particularly energy-efficient. The reduced external temperature of the hood prevents burn injuries.
- Smart Energy Control: Up to 33% energy saving in comparison to professional waffle makers without this innovative Neumärker technology. The upper and lower baking plates are individually controlled and adjusted. Enormous reduction of power consumption achieved. Uniform and constant temperature of both baking plates.
- Digital timer: Adjustable to the second. With acoustic signal. Ensures consistently perfect baking results.
- Digital control of temperature and baking time.
- Easy-to-clean and durable electronic control panel made of Lexan® polycarbonate.

## **Technical data**

Electric power: 1,6 kW

Voltage: 230V

**Supply frequency:** 50HZ / 60Hz

Gas power: '0'

Width x depth x height: 270 x 370 x 210/515 mm

Net-weight: 7 kg

Size of the waffle: 210 x 210 x 12 mm