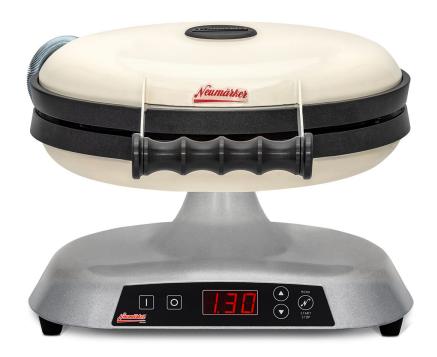

## Neumärker Galaxia® Venus | Glossy Cream

## **Description**

- Touch Injury Protection vacuum hood: Optimal heat insulation through a vacuum inside the hood. Particularly energy-efficient. The reduced external temperature of the hood prevents burn injuries.
- Smart Energy Control: Up to 33% energy saving in comparison to professional waffle makers without this innovative Neumärker technology. The upper and lower baking plates are individually controlled and adjusted. Enormous reduction of power consumption achieved. Uniform and constant temperature of both baking plates.
- Digital timer: Adjustable to the second. With acoustic signal. Ensures consistently perfect baking results.
- Digital control of temperature and baking time.
- Easy-to-clean and durable electronic control panel made of Lexan® polycarbonate.