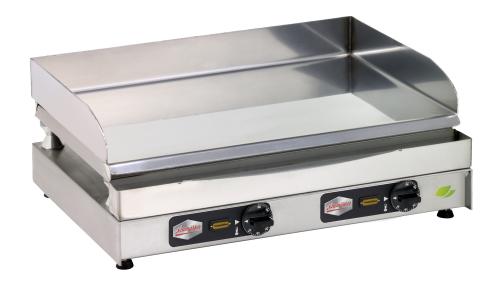

## Neumärker Chromium Griddle Plate Medium

## **Description**

Chromium steel griddle plate: Faster heating-periods, efficient energy consumption and easy cleaning

Protected electronics: The gap between the two parts of the unit works as an insulation. Since the heat does not damage the electrics, the product is durable and ready to use permanently without interruption

Huge juice tub: Simplifies the cleaning and the continuous removing of fat and residues

Flexible application: 2 separately adjustable heating zones can be operated with different temperatures

Protection edge 80 mm high

Pilot lights

Cooking surface 600 x 400 mm

## **Technical data**

Electric power: 6,8 kW

Voltage: 400V

**Supply frequency:** 50HZ / 60Hz

Width x depth x height: 605 x 450 x 220 mm

Net-weight: 38 kg

Working area: 600 x 400 mm