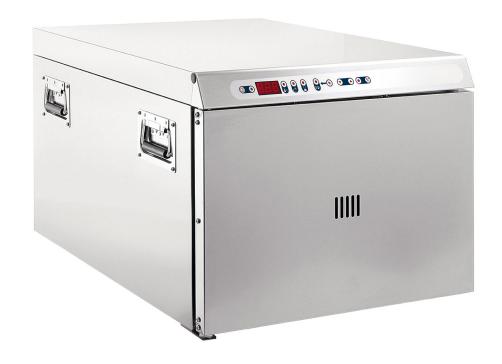

## Art.-Nr. 05-90443 Low-Temperature Oven

## **Description**

for the slow and gentle preparation of food very precisely adjustable preparation processes temperature range 30 to 120°C temperature setting in 1°C steps with warming function separately adjustable core temperature probe ideal heat distribution by heating from all 4 sides additional insulation for best energy efficiency digital control panel with timer and display of cooking chamber temperature and core temperature rounded corners in the seamless cooking chamber for easy cleaning door hinged on the right (reversible) side handles suitable for trays with 1/1 GN or 600x400 mm incl. stainless steel tray

## **Technical data**

Electric power: 1,2 kW

Voltage: 230V

Supply frequency: 50Hz

Gas power: '0

Width x depth x height: 495 x 690 x 415 mm

Net-weight: 24 kg

Number of waffles: '0'