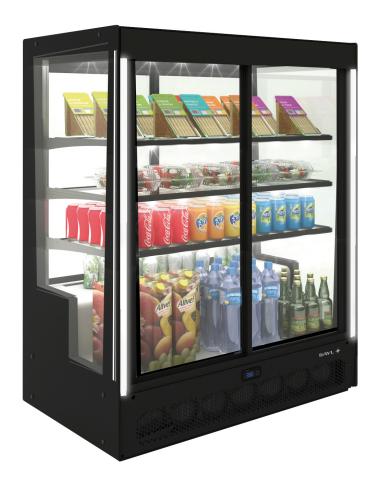

## Art.-Nr. 05-90401 Cooling Display Pak

## **Description**

- temperature range +4°C up to +8°C (at an ambient temperature of 21°C)
- digital temperature display
- sliding doors on the front and the back
- suitable for self-service
- long-living LED lighting on every level
- lateral lighting for more attraction
- increase your sales through ideal visibility of your products
- modular design offers possibility to place several units in line
- particular energy-efficient through double glazing
- all glasses strengthened
- glass shelves height-adjustable
- flat top ideal to be built in counters
- 3 glass shelves 900 x 360 mm
- compressor on the back for optimal space-usage on every shelf

## **Technical data**

Electric power: 950 W

Voltage: 230V

Supply frequency: 50Hz

**Width x depth x height:** 1015 x 620 x 1240 mm

Net-weight: 185 kg