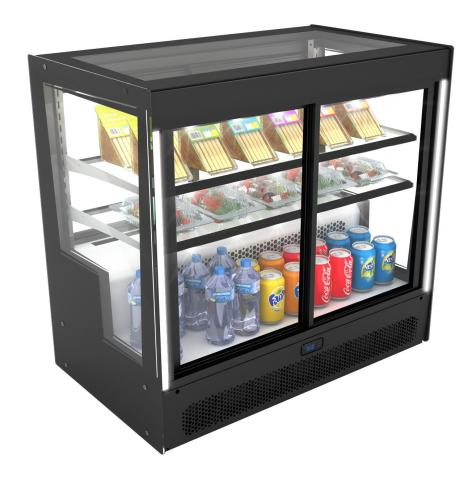

## Art.-Nr. 05-90400 Cooling Display Compak

## **Description**

- temperature range +4°C up to +8°C (at an ambient temperature of 21°C)
- digital temperature display
- sliding doors on the front and the back
- suitable for self-service
- long-living LED lighting on every level
- lateral lighting for more attraction
- increase your sales through ideal visibility of your products
- modular design offers possibility to place several units in line
- particular energy-efficient through double glazing
- all glasses strengthened
- glass shelves height-adjustable
- flat top ideal to be built in counters
- 2 glass shelves 900 x 360 mm
- compressor on the back for optimal space-usage on every shelf

## **Technical data**

Electric power: 950 W

Voltage: 230V

Supply frequency: 50Hz

**Width x depth x height:** 1015 x 620 x 950 mm

Net-weight: 155 kg