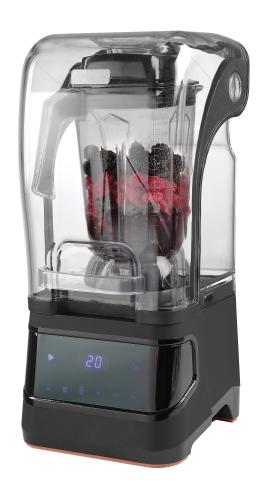

## **Description**

- with sound-absorbing protective cover: up to 25% quieter than conventional blenders
- ideal for chopping fruits and vegetables, preparing smoothies, cocktails, desserts and crushing ice
- exchangeable titanium-coated stainless steel blade
- digital touch control panel
- 3 power levels (8350 rpm up to 24800 rpm without load) and pulse function
- timer
- protective cover made of polycarbonate with circuit breaker: The mixer only works when the protective cover is completely closed
- $\bullet$  removable 2.5 liter polycarbonate can, temperature resistant -40°C up to +90°C, with lid
- overheating and overvoltage protection

## **Technical data**

Electric power: 1,68 kW

Voltage: 230V

Supply frequency: 50Hz

Width x depth x height: 252 x 258 x 547 mm

Net-weight: 9 kg

Content / Capacity: 2,5 Liter