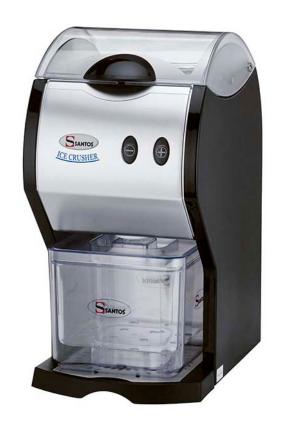

## Art.-Nr. 05-70717 Santos Ice Crusher #53

## **Description**

- Exceptional performance: Easy and fast production of 1.2 kg of crushed ice in 30 seconds
- For making fine or coarse crushed ice
- Automatic mode: total container capacity
- Manual pulse mode: As long as the button is pressed
- Powerful and quiet induction motor
- Safety shut-off when lid is opened
- With forward and reverse
- Ice container 190 x 190 x 165 mm