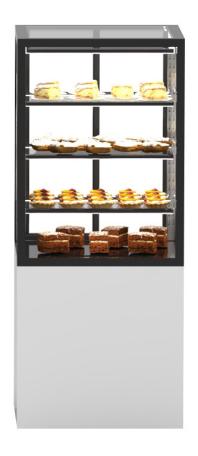

## **Design Cooling Display Integra IN60/80-140 | With base**

## **Description**

- Double-glazed
- Glazing without visible screws to facilitate cleaning
- Touch-screen thermostat
- Long-living LED lighting under each shelf for a uniform light of the interior
- Sliding doors on the back
- Powerful cooling unit for reliable cooling
- $\bullet$  Ventilated cooling +2° to +6°C in the whole interior (at an ambient temperature of 21°C)
- Castors with fixing brakes
- 3 height-adjustable shelves made of safety glass
- Height of the Display 815 mm

## **Technical data**

Voltage: 230V

Supply frequency: 50Hz

Gas power: '0

Width x depth x height: 600 x 600 x 1400 mm

250 W

Net-weight: 115 kg

Number of waffles: '0'