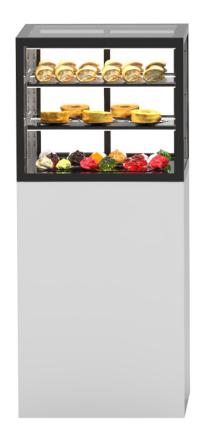

## **Design Cooling Display Integra IN60/50-140 | With base**

## **Description**

- Double-glazed
- Glazing without visible screws to facilitate cleaning
- Touch-screen thermostat
- Long-living LED lighting under each shelf for a uniform light of the interior
- Sliding doors on the back
- Powerful cooling unit for reliable cooling
- $\bullet$  Ventilated cooling +2° to +6°C in the whole interior (at an ambient temperature of 21°C)
- Castors with fixing brakes
- 2 height-adjustable shelves made of safety glass
- Height of the Display 515 mm