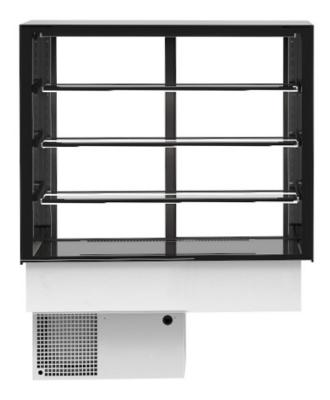

## **Description**

- Double-glazed
- Glazing without visible screws to facilitate cleaning
- Touch-screen thermostat
- Long-living LED lighting under each shelf for a uniform light of the interior
- Sliding doors on the back
- Powerful cooling unit for reliable cooling
- $\bullet$  Ventilated cooling +2° to +6°C in the whole interior (at an ambient temperature of 21°C)
- 3 height-adjustable shelves made of safety glass

## **Technical data**

Supply frequency: 50Hz

Gas power:

Width x depth x height: 1000 x 600 x 815 mm

905 W

Net-weight: 130 kg

Number of waffles: '0'