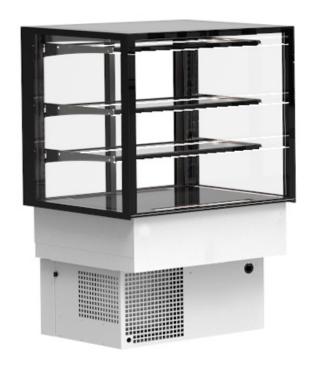

## Design Cooling Display Integra DP-60-50 | For Drop-in Installation

## **Description**

- Double-glazed
- Glazing without visible screws to facilitate cleaning
- Touch-screen thermostat
- Long-living LED lighting under each shelf for a uniform light of the interior
- Sliding doors on the back
- Powerful cooling unit for reliable cooling
- $\bullet$  Ventilated cooling +2° to +6°C in the whole interior (at an ambient temperature of 21°C)
- 2 height-adjustable shelves made of safety glass