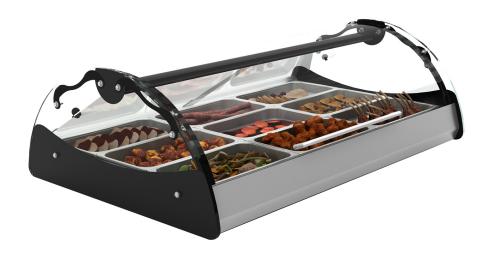

## **Description**

Elegant high gloss finish for stylish self-service areas temperature range up to +90°C in the tub area large Roll-Up glass door at the front (suitable for self-service) sliding doors on the back long-living LED lighting for more attention increase your sales through ideal visibility of your products modular design offers possibility to place several units in line all glasses strengthened bain marie 65 mm deep incl. 1/1 GN containers base rack and top shelf not included