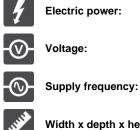

## **Technical data**

50HZ / 60Hz

390 W

230V

Width x depth x height:

315 x 315 x 590 mm 20 kg Content / Capacity: 3 kg