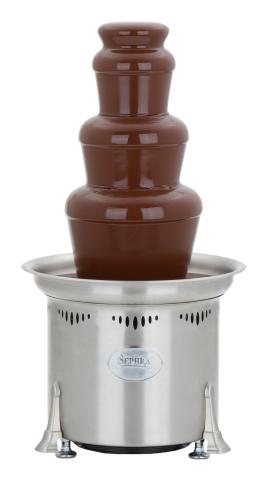

## Art.-Nr. 05-51020 Chocolate Fountain Sephra CF23R Cortez

## Description

Ideal for the mobile catering application or for stands on markets and festivals. Suitable for small events in restaurants and cafés or as an accent to larger chocolate fountains

- for 50-75 guests
- capacity min. 2 kg up to max. 3 kg
- 3 tiers
- stainless steel
- very silent direct drive
- bowl and tiers suitable for cleaning in the dishwasher
- · basin removable for an easy cleaning
- QuickSet assembly
- electronic temperature control
- incl. Double-wall polymer travel case (580x510x390 mm)