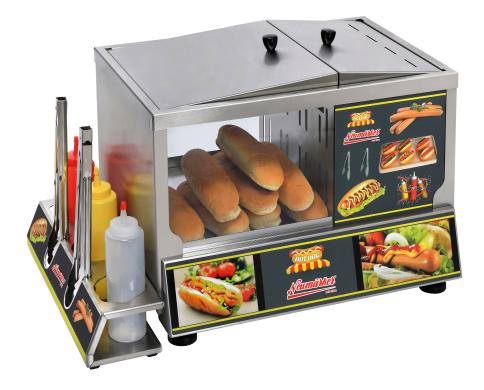

## Description

• Compact hot dog station with sausage warmer and hot food display for buns

- Capacity approx. 60 hot dog sausages and 30 hot dog buns
- Temperature for sausages and buns seperately adjustable
- The steamer keeps the sausages fresh for sale over a long time-period
- The sausages do not dry out and the taste does not suffer, as when cooked in water
- Stainless steel sausage basket
- A water container with 4 liters capacity ensures long running times
- Low water indication light
- Time to heat up approx. 30 minutes
- Temperature range of the water tank 65-97°C
- Temperature range of the bread warmer 15-82°C
- Optionally available (not included): Matching sauce bar with
- 3 refillable bottles and 2 tongs