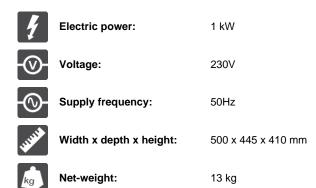

.-Nr. 05-50835 Hot Dog Station Street Food





## Description

• Compact hot dog station with sausage warmer and hot food display for buns

- Capacity approx. 60 hot dog sausages and 30 hot dog buns
- Temperature for sausages and buns seperately adjustable
- The steamer keeps the sausages fresh for sale over a long time-period
- The sausages do not dry out and the taste does not suffer, as when cooked in water
- Stainless steel sausage basket
- A water container with 4 liters capacity ensures long running times
- Low water indication light
- Time to heat up approx. 30 minutes
- Temperature range of the water tank 65-97°C
- Temperature range of the bread warmer 15-82°C
- Optionally available (not included): Matching sauce bar with
- 3 refillable bottles and 2 tongs

## **Technical data**





27.04.2024