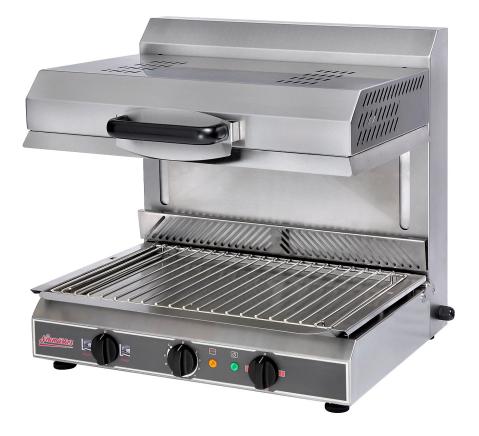

## Art.-Nr. 05-50370 Ceramic Glass Salamander PDS

## Description

With Plate Detection System (PDS): Convenient auto-start without any switch operation. The plate just has to be placed with contact to the activation bar to start the heating process. The removal of the plate deactivates the heating elements to save energy

- super fast heating up: 570°C in only 5 seconds
- easy cleaning: grid, collecting tray and activation bar completely removable
- precise temperature control from warm-keeping to quick heating-up before serving
- switch for flexible heating zones (left/right/complete)
- switch for PDS or continuous operation
- stainless steel casing
- grid 495x375 mm
- crumb and juice collecting tray