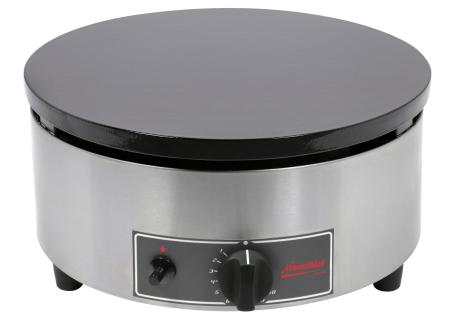

## Description

- High-performance crêpe maker for intensive use
- Enamelled cast iron plate: Easy cleaning and easy release of the crêpes
- · No seasoning of the plates neccessary
- Crêpes plate Ø 400 mm diameter
- Massive cast iron for constant heat, even at cold outside temperatures
- 8-branch star-shaped burner for even heat distribution
- Stainless steel casing 
  Piezo igniter
- Safety thermocouple: The gas supply is cut off if the burner flame should be extinguished
- Suitable for propane/butane gas
- Natural gas nozzle included
- Accessories for the gas connection not included

## **Technical data**

3,6 kW

Propangas / Erdgas

400 x 400 x 160 mm

17 kg

Width x depth x height:

Net-weight:

Number of waffles: