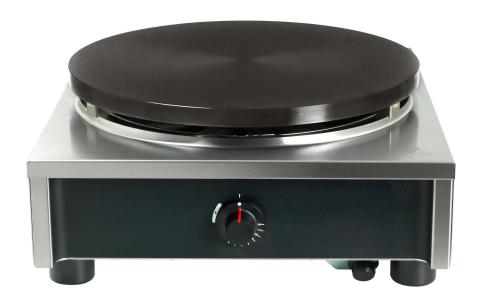

## Gas Crepes Maker | Power Crepes Gas I 2.0

## **Description**

- · Professional crepe maker gas for catering and gastronomy
- For indoor and outdoor use
- Ideal fora crepe stand or ice cream parlour
- Even heat distribution over the entire gas crepe maker due to the large 8-armed star-shaped burner
- New ignition system with piezo ignition integrated in the regulator
- Optimised regulator, which is particularly easy to grip, made of robust and impact-resistant plastic
- Safety system in case of flame interruption
- $\bullet$  Plain-milled crepe plate Ø 400 mm made of solid cast iron
- Stainless steel housing
- Suitable for propane gas or butane gas (LPG)
- A separate nozzle for connection to natural gas included

## **Technical data**

Gas power: 5,5 kW

Gas: Propangas / Erdgas

Width x depth x height: 430 x 485 x 200 mm

Net-weight: 18 kg

Working area (Ø): 400 mm