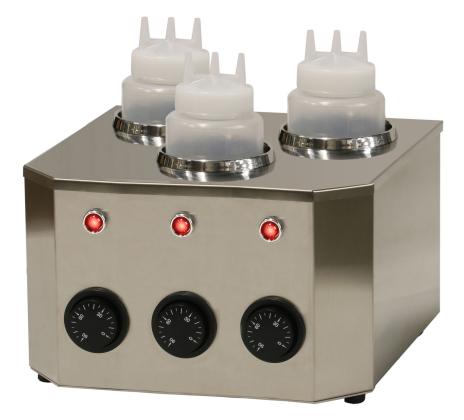

## Chocolate Spread Warmer III 2.0 | Dispenser for nut nougat creams

## Description

Quick and even portioning of liquid chocolate or other sauces

- For warm-keeping of hazelnut spreads and other toppings such as vanilla or caramel sauces
- Easy dispensing and spreading of the warm chocolate
- cream with a refillable 1 liter special bottle with 3 nozzles
- Ideal for crepes, waffles, ice cream and other sweet food
- Can also be used to keep spicy sauces warm
- Stainless steel casing On/off switch
- Dry-heated
- Temperature range up to 60°C
- Bottles included