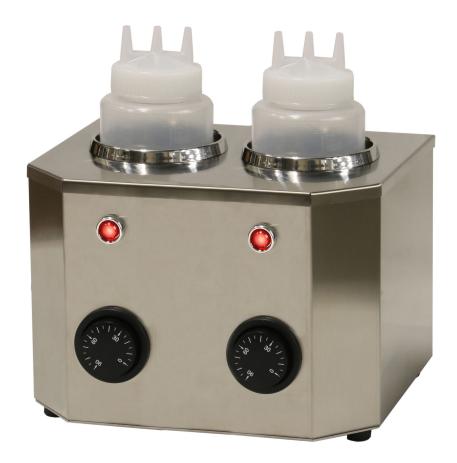

## **Description**

- Quick and even portioning of liquid chocolate or other
  sauces
- For warm-keeping of hazelnut spreads and other toppings such as vanilla or caramel sauces
- Easy dispensing and spreading of the warm chocolate cream with a refillable 1 liter special bottle with 3 nozzles
- Ideal for crepes, waffles, ice cream and other sweet food
- Can also be used to keep spicy sauces warm
- Stainless steel casing
- On/off switch
- Dry-heated
- Temperature range up to 60°C
- Bottles included