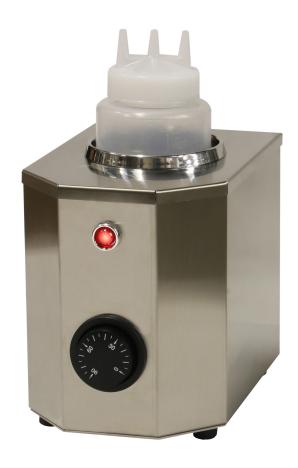

## **Description**

- Quick and even portioning of liquid chocolate or other
  sauces
- For warm-keeping of hazelnut spreads and other toppings such as vanilla or caramel sauces
- Easy dispensing and spreading of the warm chocolate cream with a refillable 1 liter special bottle with 3 nozzles
- Ideal for crepes, waffles, ice cream and other sweet food
- Can also be used to keep spicy sauces warm
- Stainless steel casing
- On/off switch
- Dry-heated
- Temperature range up to 60°C
- Bottle included

## **Technical data**

200 W

Number of waffles: '0'