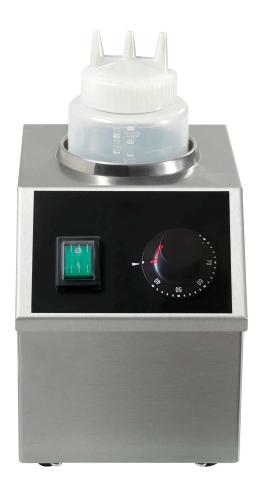

## Chocolate Spread Warmer I | warm-keeping of hazelnut spreads

## **Description**

Quick and even portioning of liquid chocolate or other sauces. Warm-keeping and melting: Easier dispensing and better taste for your customers. Perfect for crêpes, waffles, ice cream and much more

- for warm-keeping of hazelnut spreads and other toppings such as vanilla or caramel sauces
- easy dispensing and spreading of the warm chocolate cream with a refillable 1 liter special bottle with 3 nozzles
- ideal for crepes, waffles, ice cream and other sweet food
- can also be used to keep spicy sauces warm
- stainless steel casing
- on/off switch
- thermostat 0-56°C
- 1 bottle included

## **Technical data**

Electric power: 170 W

Voltage: 230V

**Supply frequency:** 50Hz

Width x depth x height: 160 x 220 x 200 mm

Net-weight: 2 kg

Content / Capacity: 1 Liter