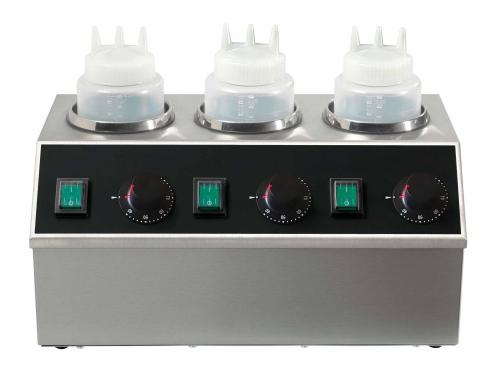

## Chocolate Spread Warmer III | warm-keeping of hazelnut spreads

## **Description**

Quick and even portioning of liquid chocolate or other sauces. Warm-keeping and melting: Easier dispensing and better taste for your customers. Perfect for crêpes, waffles, ice cream and much more

- for warm-keeping of hazelnut spreads and other toppings such as vanilla or caramel sauces
- easy dispensing and spreading of the warm chocolate cream with a refillable 1 liter special bottle with 3 nozzles
- ideal for crepes, waffles, ice cream and other sweet food
- can also be used to keep spicy sauces warm
- stainless steel casing
- on/off switch
- thermostat 0-56°C
- 3 bottles included