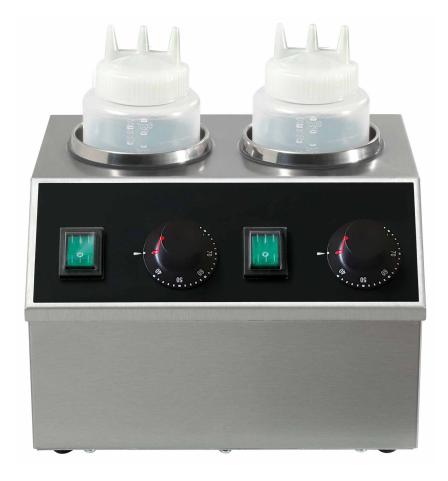

## Chocolate Spread Warmer II | warm-keeping of hazeInut spreads

- for warm-keeping of hazelnut spreads and other toppings such as vanilla or caramel sauces
- easy dispensing and spreading of the warm chocolate cream with a refillable 1 liter special bottle with 3 nozzles
- ideal for crepes, waffles, ice cream and other sweet food
- can also be used to keep spicy sauces warm
- stainless steel casing
- on/off switch
- thermostat 0-56°C
- 2 bottles included