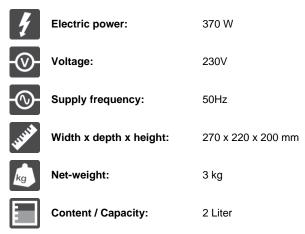

## Art.-Nr. 05-40804

## Chocolate Spread Warmer II | warm-keeping of hazeInut spreads





## Description

Quick and even portioning of liquid chocolate or other sauces. Warm-keeping and melting: Easier dispensing and better taste for your customers. Perfect for crêpes, waffles, ice cream and much more

- for warm-keeping of hazelnut spreads and other toppings such as vanilla or caramel sauces
- easy dispensing and spreading of the warm chocolate cream with a refillable 1 liter special bottle with 3 nozzles
- ideal for crepes, waffles, ice cream and other sweet food
- can also be used to keep spicy sauces warm
- stainless steel casing
- on/off switch
- thermostat 0-56°C
- 2 bottles included

## **Technical data**