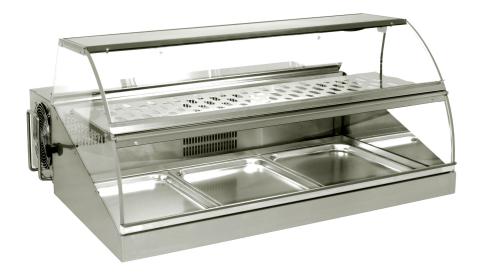

## **Cooling Display Mercado C3 | With front flaps for self-service**

## **Description**

- Market display counter with front flaps for self-service
- Ideal for take-aways in butcher's shops, food markets, kiosks, etc.
- Optimum visibility of products
- Interior lighting
- Temperature range +2° to +10°C
- Ventilated cooling for even temperature distribution
- Bottom shelf 3x 1/1 GN
- Intermediate shelf 975 x 305 mm
- 2 flaps on customer sideOne flap on rear side
- One hap on rea
- Stainless steel
- GN containers not included