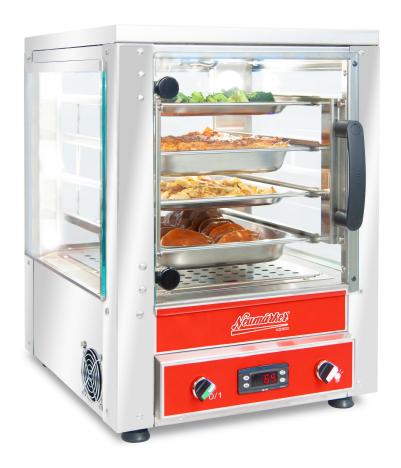

## **Description**

Warming display for restaurants, catering, cafés, bistros, canteens or for food retailers

Ideal for meat products, vegetables, potatoes, dumplings, baked goods and much more

Interior lighting

Water container for humidification: Ideal for regenerating food No drying out of food due to humidity in the interior and static heat without ventilation

Suitable for  $4x\ 1/2\ GN$  containers  $40\ mm$  deep (not included)

Thermostatic control 30-110°C

Digital display

Removable glass panes for easy cleaning

Clean stainless steel design on customer side

IP21 protection class

Stainless steel casing

## **Technical data**

Electric power: 1,1 kW

Voltage: 230V

**Supply frequency:** 50Hz

Gas power: '0'

Width x depth x height: 426 x 505 x 510 mm

Net-weight: 27 kg

Working area: 4x 1/2 GN x 40 mm