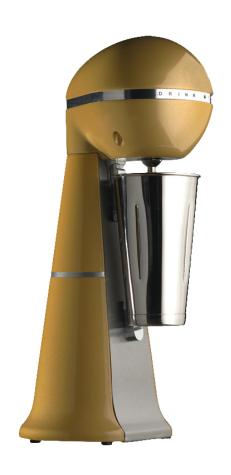

## Art.-Nr. 05-01126 Drink Mixer, gold

## **Description**

automatic start with insertion of the cup

4 different cup positions and spring-loaded starter for cups

11-18 cm

mixing directly in the customers glass instead of permanently

cleaning the cup

cast aluminium

stainless steel cup

incl. plastic agitator for food and stainless steel agitator for

drinks

suitable for all customary cups from 110 up to 180 mm height

15000 up to 22000 rpm

## **Technical data**

Electric power: 350 W

Voltage: 230V

Supply frequency: 50Hz

Gas power: '0

Width x depth x height: 180x245x460 mm

Net-weight: 6 kg

Number of waffles: '0'