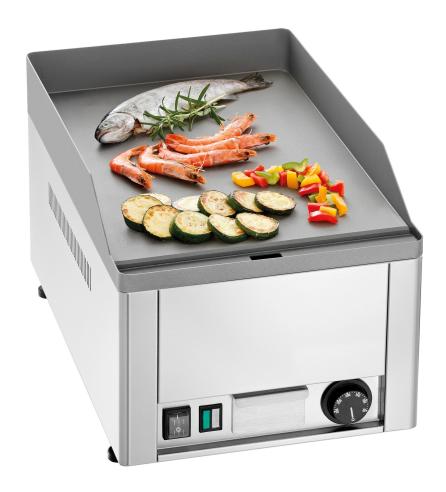

## **Description**

Grill surface 320x480 mm

Griddle plate made of 10 mm thick steel: Ideal heat retention for perfect searing and short cooking times. even heat distribution and a significant reduction of temperature fluctuations

Flat plate without grooves for easy cleaning

Welded griddle plate: Perfect hygiene without gaps in which

residues can accumulate

Integrated grease pan with high capacity of 1 liter

Easy operation

Temperature range 50-300°C

Thermostatic control

Pilot lights

Control elements splash-proof IPX4

Stainless steel casing

Height-adjustable feet