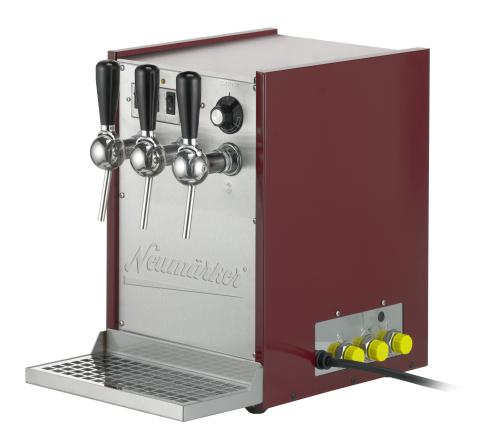

## Hot Point III | Mulled Wine Flow Heater

## **Description**

- Our no. 1 for mulled wine
- Up to 500 cups of 200 ml per hour
- Heated taps
- Drip tray
- Thermostat 35°-85°C
- 100 l/h tapping achievment
- Ready to use after 5 min.
- With integrated pump
- Incl. beverage hoses and stand pipes
- With 3 taps
- Claret red powder-coated stainless steel casing
- With electric pump
- We recommend the use of filter sleeves on the beverage pipes to prevent solid particles from entering the pump. The pumps are protected from damage and the service life of the unit is extended.

## **Technical data**

Electric power: 9 kW

Voltage: 400V

Supply frequency: 50Hz

Width x depth x height: 292 x 520 x 465 mm

Net-weight: 30 kg