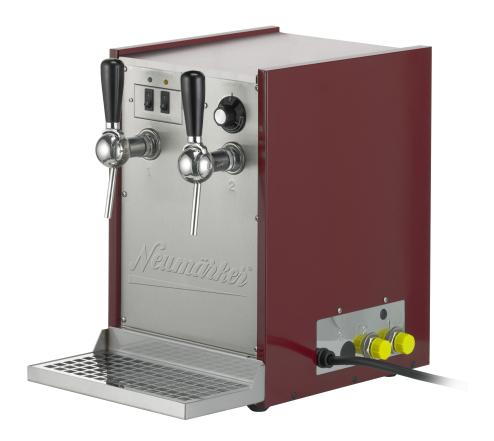

## Hot Point II | Mulled Wine Flow Heater

## **Description**

- Our no. 1 for mulled wine
- Up to 500 cups of 200 ml per hour
- Drip tray
- Thermostat 35°-85°C
- 100 l/h tapping achievment
- Ready to use after 5 min.
- With integrated pump
- Incl. beverage hoses and stand pipes
- With 2 taps
- Claret red powder-coated stainless steel casing
- With electric pump
- We recommend the use of filter sleeves on the beverage pipes to prevent solid particles from entering the pump. The pumps are protected from damage and the service life of the unit is extended.

## **Technical data**

Electric power: 9 kW

Voltage: 400V

Supply frequency: 50Hz

Width x depth x height: 292 x 520 x 465 mm

Net-weight: 30 kg