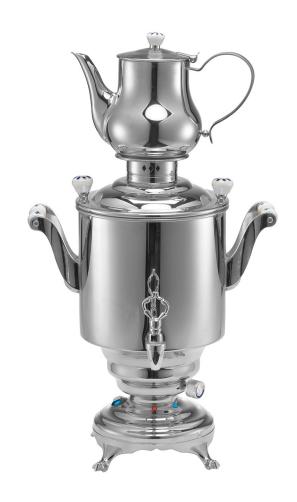

## Art.-Nr. 00-10128 Samowar Romanov

## **Description**

high quality stainless steel

big water container with tap and removable tea pot for tea concentrate

- 1 heating coil for energy-saving warm keeping mode (0.5 kW)
- 1 additional heating coil for quick heating-up

automatic switch to warm keeping mode when reaching the boiling point

continuously adjustable and energy-saving thermostat overheating protection

tap with anti-scale filter

the tea is steeping at an optimal temperature the strength of the tea can be prepared individually

incl. tea strainer

water container 5 liters

teapot 1.3 liters