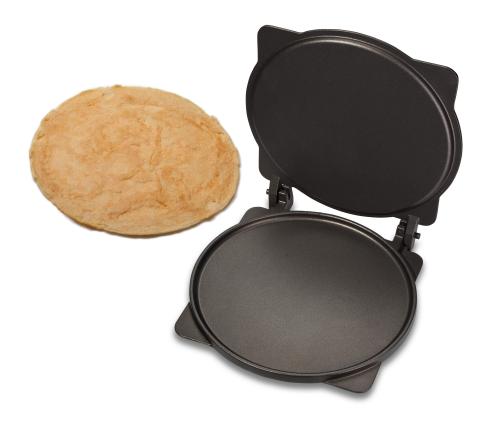

## **Crepes Interchangeable Plates** for Thermocook®

## **Description**

Easy baking of French crepes with a consistent size and thickness. Especially with changing personnel a solution for steady product quality. With the interchangeable plate for the Thermocook, your crêpes will turn out just like in France. Oh, là, là!

Size of the crepes Ø 300 mm

Massive cast aluminium with non-stick coating

Not suitable for Thermocook Twin